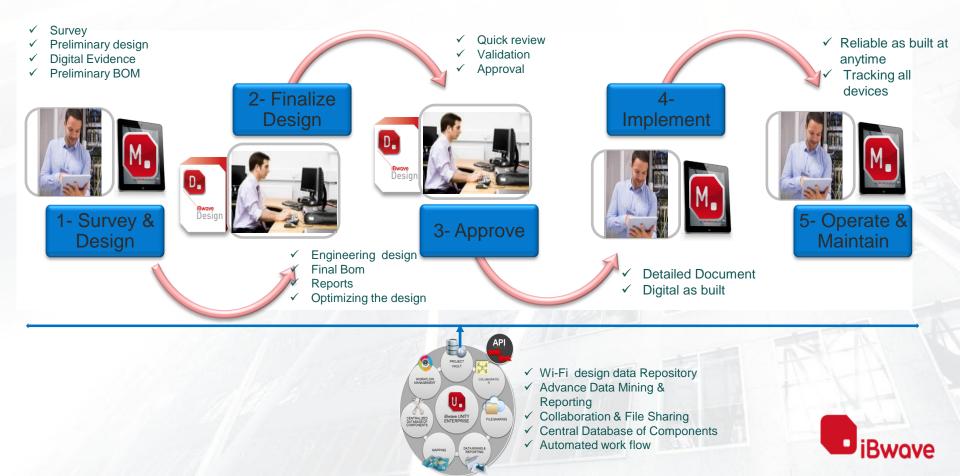

#### STREAMLINED SITE SURVEYS

Collect all site information& start the network design in iBwave Wi-Fi Mobile

Up load all information to the cloud where it can be seamlessly accessible

#### **3D PREDICTIVE MODELING**

Model, design and simulate network performance in advanced 3D

#### **FULL NETWORK DESIGN**

Design the complete network: APs, cabling, controllers, racks, etc

#### ADVANCED CAPACITY PLANNING

Define capacity requirements by zone, run capacity heat maps